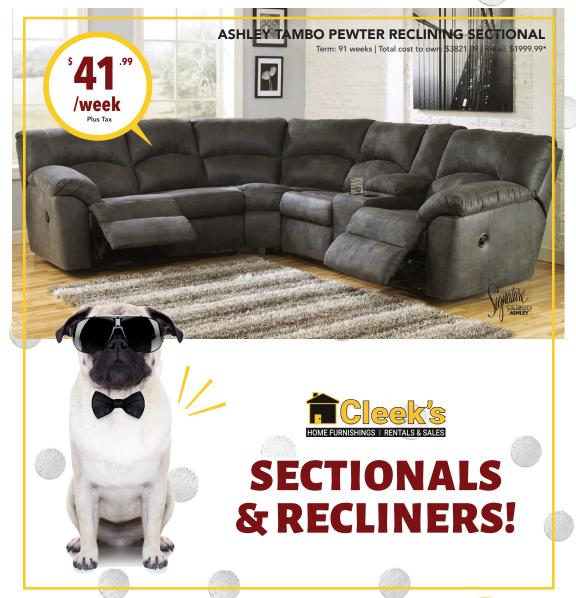

en as free time will be treated as an extension of the rental agreement. Some restrictions may apply. See store for details. Expires 3/31/24.

©2024 Cleek's Home Furnishings

## PROMO: HAUL30



## www.cleeks.com

This is a rental purchase transaction that may be canceled at any time. Any rental payments given as free time will be treated as an extension of the rental agreement. Some restrictions may apply. See store for details. Expires 3/31/24. ©2024 Cleek's Home Furnishings

# PROMO: HAULSKIP



#### www.cleeks.com

This is a rental purchase transaction that may be canceled at any time. Any rental payments given as free time will be treated as an extension of the rental agreement. Some restrictions may apply. See store for details. Expires 3/31/24. ©2024 Cleek's Home Furnishings













www.cleeks.com 2















# NEW **BEDROOMS!**































Term: 104 weeks | Total cost to own: \$4158.96 | Retail: \$2099.99\*

FRIGIDAIRE OR MIDEA

# 7 CU.FT.CHEST FREEZER

Term: 78 weeks | Total cost to own: \$779.22 | Retail: \$419.99\*

8 WWW.CLEEKS.COM





# Galanz

16 CU.FT. STAINLESS STEEL **FRENCH DOOR** REFRIGERATOR

Term: 104 weeks. Total cost to own: \$2806.96\* Retail: \$1499.99\*

# **APPLIANCE DEALS!**





## FRIGIDAIRE.

#### 18 CU.FT. **REFRIGERATOR**

Term: 104 weeks Total cost to own: \$2182.96\* Retail: \$1099.99\*

(Available White or Black)

## FRIGIDAIRE.

#### 26 CU.FT. **REFRIGERATOR**

Term: 104 weeks. Total cost to own: \$3846.96\* Retail: \$1999.99\* (Available White or Black)





#### **SMOOTH TOP SELF CLEAN** STAINLESS STEEL RA