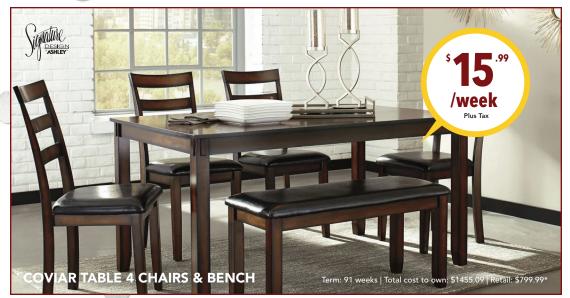

treated as an extension of the rental agreement. Some restrictions may apply. See store for details. Expires 3/31/24.

©2024 Cleek's Home Furnishings

## PROMO: HAUL30



## www.cleeks.com

This is a rental purchase transaction that may be canceled at any time. Any rental payments given as free time will be treated as an extension of the rental agreement. Some restrictions may apply. See store for details. Expires 3/31/24. ©2024 Cleek's Home Furnishings

# PROMO: HAULSKIP



#### www.cleeks.com

This is a rental purchase transaction that may be canceled at any time. Any rental payments given as free time will be treated as an extension of the rental agreement. Some restrictions may apply. See store for details. Expires 3/31/24. ©2024 Cleek's Home Furnishings













www.cleeks.com 2















# NEW **BEDROOMS!**































Term: 104 weeks | Total cost to own: \$4158.96 | Retail: \$2099.99\*

FRIGIDAIRE OR MIDEA

# 7 CU.FT.CHEST FREEZER

Term: 78 weeks | Total cost to own: \$779.22 | Retail: \$419.99\*

8 WWW.CLEEKS.COM





# Galanz

16 CU.FT. STAINLESS STEEL **FRENCH DOOR** REFRIGERATOR

Term: 104 weeks. Total cost to own: \$2806.96\* Retail: \$1499.99\*

# **APPLIANCE DEALS!**





## FRIGIDAIRE.

#### 18 CU.FT. **REFRIGERATOR**

Term: 104 weeks Total cost to own: \$2182.96\* Retail: \$1099.99\*

(Available White or Black)

## FRIGIDAIRE.

#### 26 CU.FT. **REFRIGERATOR**

Term: 104 weeks. Total cost to own: \$3846.96\* Retail: \$1999.99\* (Available White or Black)





#### **SMOOTH TOP SELF CLEAN** STAINLESS STEEL RANGE

Term: 104 weeks | T