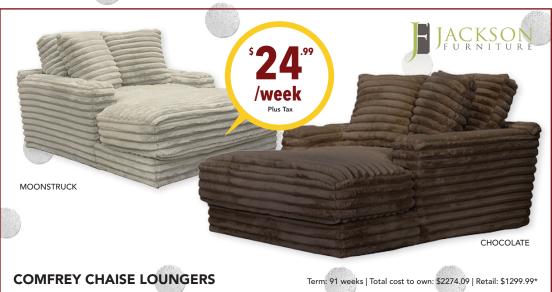

eated as an extension of the rental agreement. Some restrictions may apply. See store for details. Expires 3/31/24.

©2024 Cleek's Home Furnishings

## PROMO: HAUL30



## www.cleeks.com

This is a rental purchase transaction that may be canceled at any time. Any rental payments given as free time will be treated as an extension of the rental agreement. Some restrictions may apply. See store for details. Expires 3/31/24. ©2024 Cleek's Home Furnishings

# PROMO: HAULSKIP



#### www.cleeks.com

This is a rental purchase transaction that may be canceled at any time. Any rental payments given as free time will be treated as an extension of the rental agreement. Some restrictions may apply. See store for details. Expires 3/31/24. ©2024 Cleek's Home Furnishings













www.cleeks.com 2















# NEW **BEDROOMS!**































Term: 104 weeks | Total cost to own: \$4158.96 | Retail: \$2099.99\*

FRIGIDAIRE OR MIDEA

# 7 CU.FT.CHEST FREEZER

Term: 78 weeks | Total cost to own: \$779.22 | Retail: \$419.99\*

8 WWW.CLEEKS.COM





# Galanz

16 CU.FT. STAINLESS STEEL **FRENCH DOOR** REFRIGERATOR

Term: 104 weeks. Total cost to own: \$2806.96\* Retail: \$1499.99\*

# **APPLIANCE DEALS!**





## FRIGIDAIRE.

#### 18 CU.FT. **REFRIGERATOR**

Term: 104 weeks Total cost to own: \$2182.96\* Retail: \$1099.99\*

(Available White or Black)

## FRIGIDAIRE.

#### 26 CU.FT. **REFRIGERATOR**

Term: 104 weeks. Total cost to own: \$3846.96\* Retail: \$1999.99\* (Available White or Black)





#### **SMOOTH TOP SELF CLEAN** STAINLESS STEEL RANGE

Term: 104 weeks | Tot