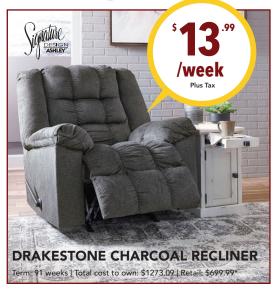

s free time will be treated as an extension of the rental agreement. Some restrictions may apply. See store for details. Expires 3/31/24.

©2024 Cleek's Home Furnishings

## PROMO: HAUL30



## www.cleeks.com

This is a rental purchase transaction that may be canceled at any time. Any rental payments given as free time will be treated as an extension of the rental agreement. Some restrictions may apply. See store for details. Expires 3/31/24. ©2024 Cleek's Home Furnishings

# PROMO: HAULSKIP



#### www.cleeks.com

This is a rental purchase transaction that may be canceled at any time. Any rental payments given as free time will be treated as an extension of the rental agreement. Some restrictions may apply. See store for details. Expires 3/31/24. ©2024 Cleek's Home Furnishings













www.cleeks.com 2















# NEW **BEDROOMS!**































Term: 104 weeks | Total cost to own: \$4158.96 | Retail: \$2099.99\*

FRIGIDAIRE OR MIDEA

# 7 CU.FT.CHEST FREEZER

Term: 78 weeks | Total cost to own: \$779.22 | Retail: \$419.99\*

8 WWW.CLEEKS.COM





# Galanz

16 CU.FT. STAINLESS STEEL **FRENCH DOOR** REFRIGERATOR

Term: 104 weeks. Total cost to own: \$2806.96\* Retail: \$1499.99\*

# **APPLIANCE DEALS!**





## FRIGIDAIRE.

#### 18 CU.FT. **REFRIGERATOR**

Term: 104 weeks Total cost to own: \$2182.96\* Retail: \$1099.99\*

(Available White or Black)

## FRIGIDAIRE.

#### 26 CU.FT. **REFRIGERATOR**

Term: 104 weeks. Total cost to own: \$3846.96\* Retail: \$1999.99\* (Available White or Black)





#### **SMOOTH TOP SELF CLEAN** STAINLESS STEEL RANGE