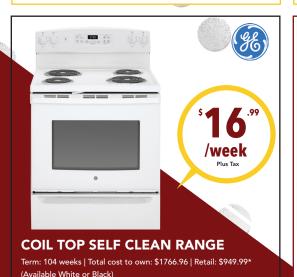

#### **SMOOTH TOP SELF CLEAN** STAINLESS STEEL RANGE

Term: 104 weeks | Total cost to own: \$2078.96 | Retail: \$1049.99\*