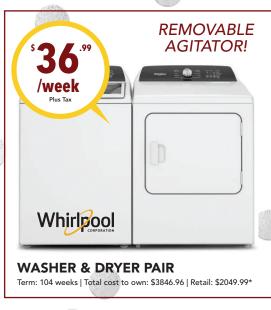

#### 26 CU.FT. **REFRIGERATOR**

Term: 104 weeks. Total cost to own: \$3846.96\* Retail: \$1999.99\* (Available White or Black)