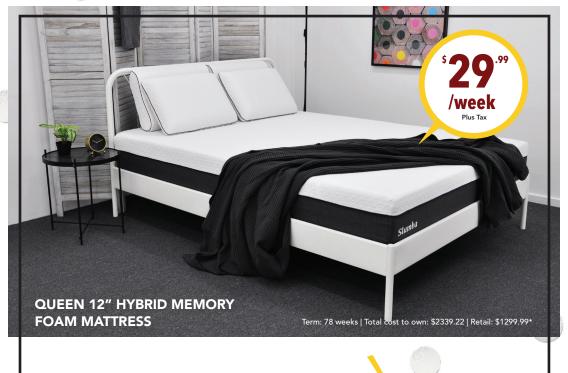

# NEW **BEDROOMS!**

Term: 104 weeks | Total cost to own: \$4158.96 | Retail: \$2099.99\*

FRIGIDAIRE OR MIDEA