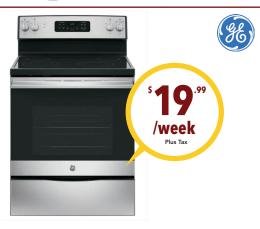

#### **SMOOTH TOP SELF CLEAN** STAINLESS STEEL RANGE

Term: 104 weeks | Total cost to own: \$2078.96 | Retail: \$1049.99\*