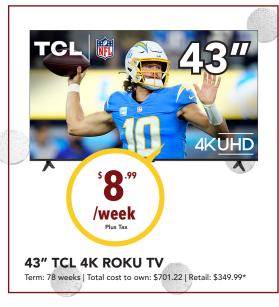

# 7 CU.FT.CHEST FREEZER

Term: 78 weeks | Total cost to own: \$779.22 | Retail: \$419.99\*

8 WWW.CLEEKS.COM