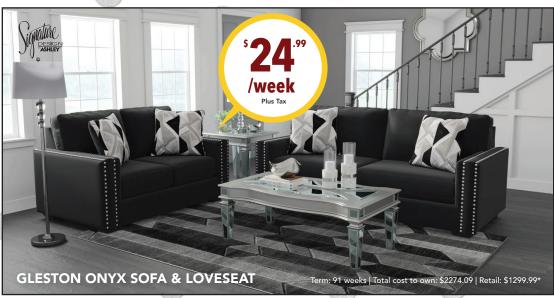

given as free time will be treated as an extension of the rental agreement. Some restrictions may apply. See store for details. Expires 3/31/24.

©2024 Cleek's Home Furnishings

## PROMO: HAUL30



## www.cleeks.com

This is a rental purchase transaction that may be canceled at any time. Any rental payments given as free time will be treated as an extension of the rental agreement. Some restrictions may apply. See store for details. Expires 3/31/24. ©2024 Cleek's Home Furnishings

# PROMO: HAULSKIP



#### www.cleeks.com

This is a rental purchase transaction that may be canceled at any time. Any rental payments given as free time will be treated as an extension of the rental agreement. Some restrictions may apply. See store for details. Expires 3/31/24. ©2024 Cleek's Home Furnishings













www.cleeks.com 2















# NEW **BEDROOMS!**































Term: 104 weeks | Total cost to own: \$4158.96 | Retail: \$2099.99\*

FRIGIDAIRE OR MIDEA

# 7 CU.FT.CHEST FREEZER

Term: 78 weeks | Total cost to own: \$779.22 | Retail: \$419.99\*

8 WWW.CLEEKS.COM





# Galanz

16 CU.FT. STAINLESS STEEL **FRENCH DOOR** REFRIGERATOR

Term: 104 weeks. Total cost to own: \$2806.96\* Retail: \$1499.99\*

# **APPLIANCE DEALS!**





## FRIGIDAIRE.

#### 18 CU.FT. **REFRIGERATOR**

Term: 104 weeks Total cost to own: \$2182.96\* Retail: \$1099.99\*

(Available White or Black)

## FRIGIDAIRE.

#### 26 CU.FT. **REFRIGERATOR**

Term: 104 weeks. Total cost to own: \$3846.96\* Retail: \$1999.99\* (Available White or Black)





#### **SMOOTH TOP SELF CLEAN** STAINLESS STEE