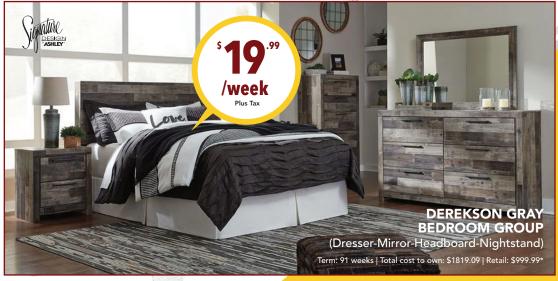

# NEW **BEDROOMS!**

Term: 104 weeks | Total cost to own: \$4158.96 | Retail: \$2099.99\*

FRIGIDAIRE OR MIDEA