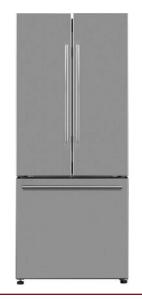

# Galanz

16 CU.FT. STAINLESS STEEL **FRENCH DOOR** REFRIGERATOR

Term: 104 weeks. Total cost to own: \$2806.96\* Retail: \$1499.99\*