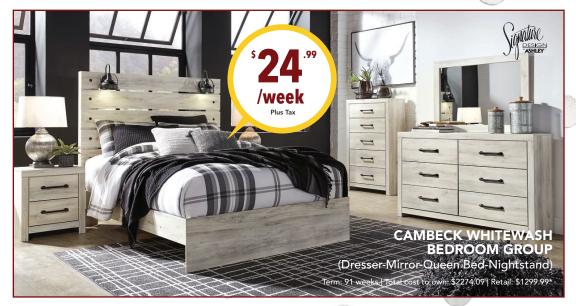

# NEW **BEDROOMS!**

Term: 104 weeks | Total cost to own: \$4158.96 | Retail: \$2099.99\*

FRIGIDAIRE OR MIDEA