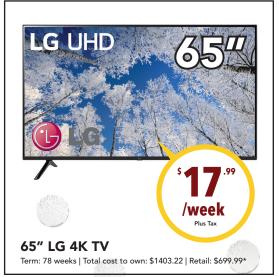

# Galanz

16 CU.FT. STAINLESS STEEL **FRENCH DOOR** REFRIGERATOR

Term: 104 weeks. Total cost to own: \$2806.96\* Retail: \$1499.99\*